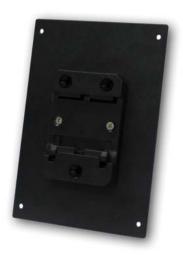

## MIU/MTGK

Wall mount panel for single MIU S/A unit.

- Mounts against any vertical surface
- Secures unit and saves shelf space