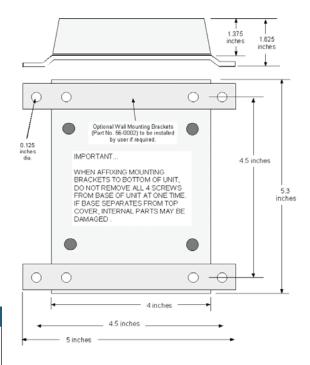

## MIU/MTGK

Wall mount panel for single MIU S/A unit.

- Mounts against any vertical surface
- Secures unit and saves shelf space