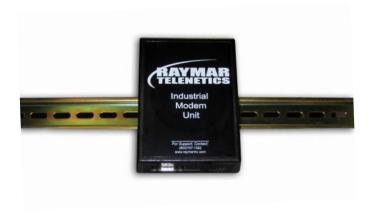

## **MIU DIN RAIL**

Universal DIN Rail mounting panel for the MIU S/A Family

- Supports 1 modem
- Fits standard DIN Rail
- Secures units to reduce wasted shelf space