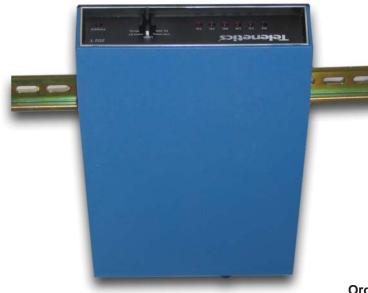

## **MOT202T DIN RAIL**

Universal DIN Rail mounting panel for the MOT202T S/A

- Supports 1 modem
- Fits standard DIN Rail
- Secures units to reduce wasted shelf space
- Factory or field installation

Order information
Part Number: MOT/MTGK-DIN

**Note:** For 19" mounting options see RM16M Datasheet 0070-1200-000 and/or RMX Datasheet 0070-1210-000